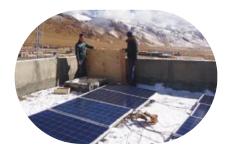

#### Delivering Green Hope to the World

In October 2013, Seraphim donated a 5kW PV system to Heni Village Primary School in Litang, Sichuan, and Pajiang Village Primary School in Zhongba, Tibet.

In January 2018, the 10kW PV system jointly donated by Seraphim and China Energy Yunnan Power Technology Co., Ltd.. was put into operation on the roof of Myanmar Ministry of Energy.